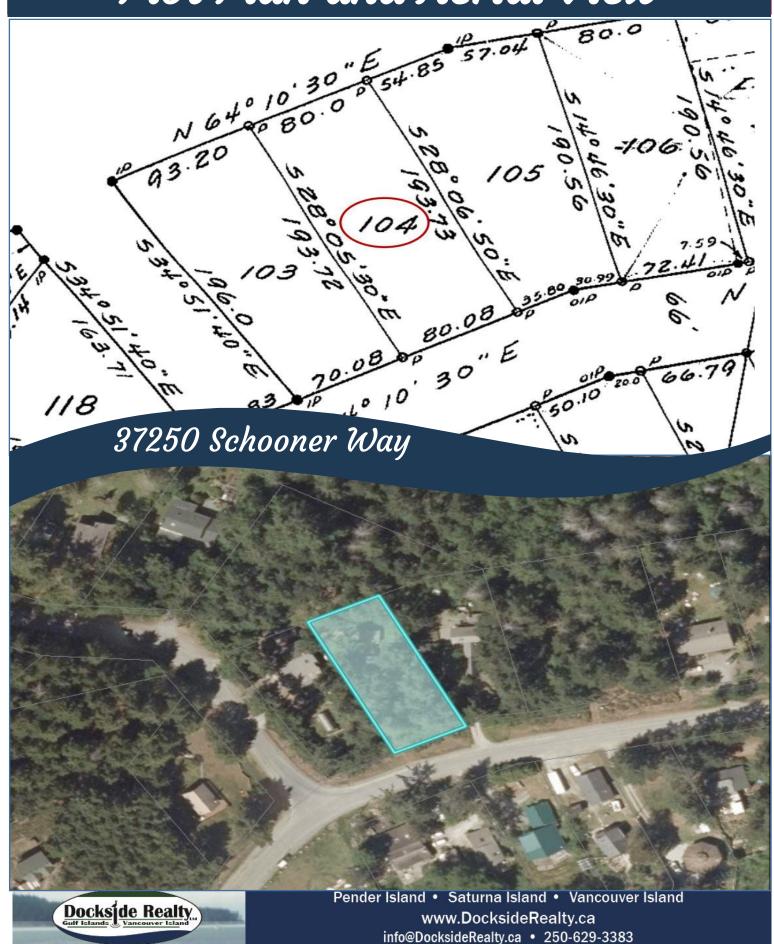

treet, nearby disc golf course, tennis courts, ballpark, and a 6 minute drive to The Driftwood Centre, the Island's hub of amenities. If you have ever dreamed of having a boat to zip around the Islands, Magic Lake homeowners are eligible for affordable moorage rates at Thieves Bay Marina, only a 3 minute drive up the road. Come have a look.



# Property Details







Lot Acres: 0.35

Water: Municipal

Waste: Sewer

**Services:** Electrical, water, sewer to RV and bunkie

Driveway: Gravel/dirt

Bldg Scheme: No

#### Lot Features:

- Across the street from Magic Lake
- Sunny
- RV and bunkie in place
- Cleared
- Storage sheds
- Level Building Site



Pender Island • Saturna Island • Vancouver Island www.DocksideRealty.ca info@DocksideRealty.ca • 250-629-3383

### Plot Plan and Aerial View



# Pender Islands Map



<u>DISCLAIMER:</u> While every effort is made to provide reliable information, Dockside Realty Ltd. makes no representations or warranties as to the accuracy of this brochure.

All measurements are approximate and the buyer is responsible for verifying all data provided.