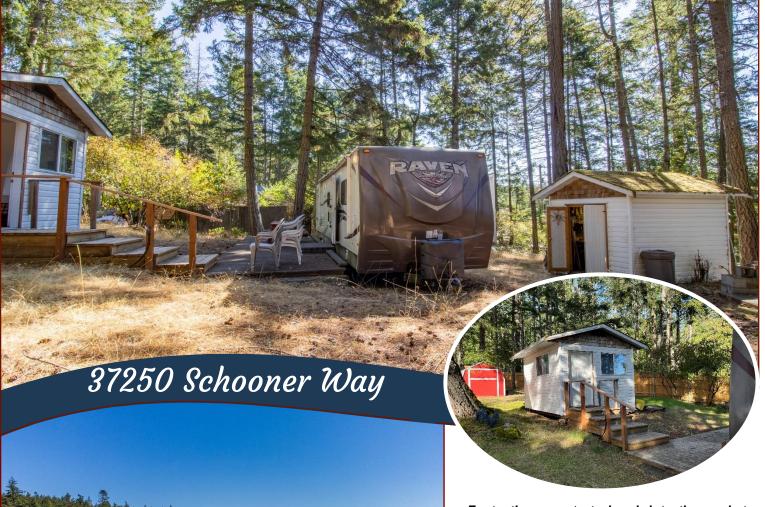

## Fantastic Entry Opportunity!

Fantastic property to break into the market. This sunny .34 acre property is all usable land and has electrical, municipal water and municipal sewer all hooked up to the bunkie and RV. Enjoy Pender Island immediately as you build your home over time. Great location with Magic Lake across the street, nearby disc golf course, tennis courts, ballpark, and a 6 minute drive to The Driftwood Centre, the Island's hub of amenities. If you have ever dreamed of having a boat to zip around the Islands, Magic Lake homeowners are eligible for affordable moorage rates at Thieves Bay Marina, only a 3 minute drive up the road. Come have a look.

#### Lot Features:

- Across the street from Magic Lake
- Sunny
- RV and bunkie in place
- Cleared
- Storage sheds
- Level Building Site

Pender Island • Saturna Island • Vancouver Island www.DocksideRealty.ca info@DocksideRealty.ca • 250-629-3383